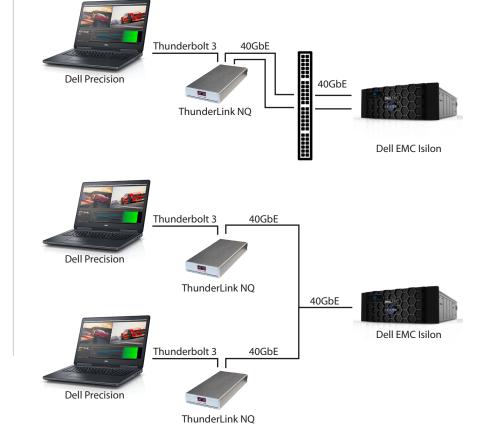

Thunderbolt<sup>™</sup> 3 is a technology that offers high throughput 40Gb/s to peripheral devices. More importantly, it brings versatility to traditionally limited mobile computers. It is changing how mobile users think about external storage by opening up many new use cases. ATTO ThunderLink® NQ adapters enable mobile workstations and all-in-ones to connect to high performance 40Gb networks and network attached storage (NAS).

The amount of data utilized by mobile workstation applications is continually growing. Tapping into the power of the ATTO Thunderbolt 3 to 40GbE adapters will save orders of magnitude of time and money reading, writing and archiving data. ATTO ThunderLink adapters combine a new balance of mobility, simplicity, flexibility and performance.

#### DELL MOBILE WORKSTATIONS

- Precision™ 7000 Series
- · Precision 5000 Series

#### ATTO THUNDERLINK® THUNDERBOLT™ ADAPTERS

 TLNQ 3402 – Thunderbolt 3 to Dual Port 40Gb Ethernet

The Power Behind the Storage +1.716.691.1999 | atto.com