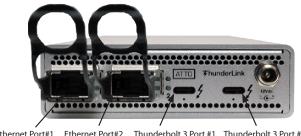

#### ATTO THUNDERLINK® THUNDERBOLT™ ADAPTERS

 TLNQ 3402 – Thunderbolt 3 to Dual Port 40Gb Ethernet

The Power Behind the Storage +1.716.691.1999 | atto.com

#### ATTO ThunderLink NQ

Ethernet Port#1 Ethernet Port#2 Thunderbolt 3 Port #1 Thunderbolt 3 Port #2

Transceiver Modules Included

Certified solution through Dell IHV program —available for purchase through Dell S&P